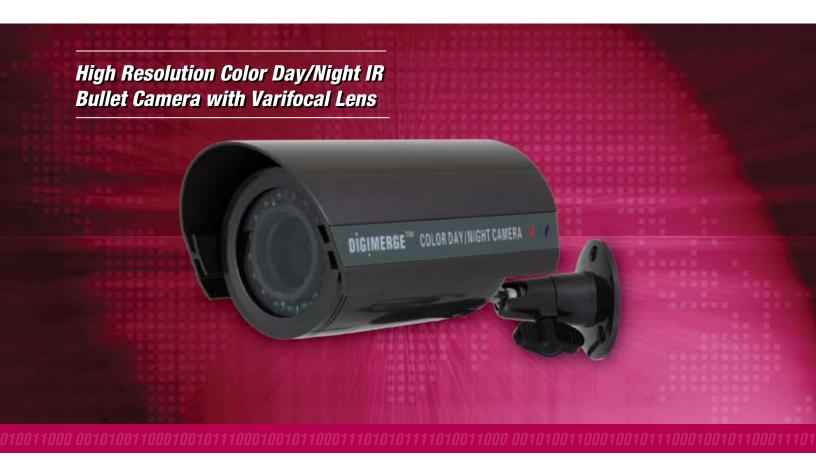

# **DCBHR1535**

The DCBHR1535 is a high resolution, color bullet camera with 480 TV lines, 16 high intensity IR LEDs and an adjustable Varifocal lens. This economical camera is ideal for most indoor residential, commercial or industrial applications.

#### Features:

- High resolution 1/3" Color CCD
- 480 TV Lines of Resolution
- 16 IR LEDs provide IR range up to 50ft. (15m) (under ideal conditions. Objects at or beyond may be partially or completely obscured, depending on the camera application)
- Varifocal Lens (4-9mm)
- External zoom & focus adjustment
- Auto Back Light Compensation
- Weatherproof Design: Ideal for outdoor & indoor applications (IP67)\*
- 12V DC / 24V AC dual voltage
- Includes 12V DC power supply
- \* Not recommended for submersion in water